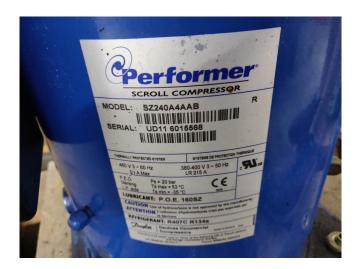

# **Performer SZ240A4AAB**

#### **Used Performer SZ240A4AAB**

Used Performer SZ240A4AAB hermetic scroll compressor Freon refrigeration. Our capacity table is based on the used type of Freon. You can also use this compressor on alternative types of Freon. For all the other specs (if available), see the picture of the manufacturer model plate or the attached pdf file. \*Why choose for HOSBV? Were not only the largest used refrigeration specialist in Europe, but also, we deliver all equipment including an extensive test, warranty and industrial cleaning. \*Optional we can also arrange the logistics.