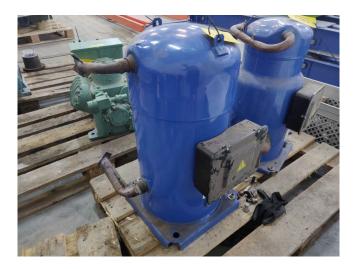

# **Performer SZ240A4AAB**

#### **Used Performer SZ240A4AAB**

Used Performer SZ240A4AAB hermetic scroll compressor Freon refrigeration. Our capacity table is based on the used type of Freon. You can also use this compressor on alternative types of Freon. For all the other specs (if available), see the picture of the manufacturer model plate or the attached pdf file. \*Why choose for HOSBV? Were not only the largest used refrigeration specialist in Europe, but also, we deliver all equipment including an extensive test, warranty and industrial cleaning. \*Optional we can also arrange the logistics.