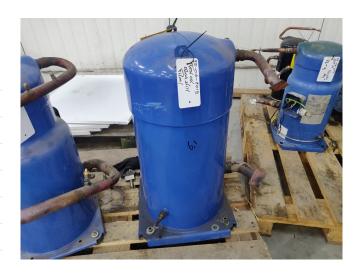

# **Performer SZ240A4AAB**

#### **Used Performer SZ240A4AAB**

Used Performer SZ240A4AAB hermetic scroll compressor Freon refrigeration. Our capacity table is based on the used type of Freon. You can also use this compressor on alternative types of Freon. For all the other specs (if available), see the picture of the manufacturer model plate or the attached pdf file. \*Why choose for HOSBV? Were not only the largest used refrigeration specialist in Europe, but also, we deliver all equipment including an extensive test, warranty and industrial cleaning. \*Optional we can also arrange the logistics.